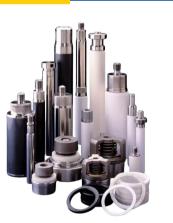

#### PLUNGERS

#### AVAILABLE MATERIALS:

Ceramic Chrome Oxide Tungsten Carbide

#### PUMP MODELS:

- Ajax
- Aplex (Continental Emsco)
- Bethlehem
- FMC
- Gardner Denver
- Gaso
- Ingersol Rand

- Kerr
- Kobb (Trico)
- National Oilwell
- Union
- Wheatley
- and many more...

## VALVES

#### **STYLES;**

Abrasion-Resistant Durabla Valve Seats Fasteners Stem-Guided Plate Valves Spherical Valve Plates & Springs Wing-Guided Valves